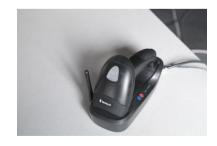

## **Configuration**

Richpeace control system

Side-discharged Punching Needles

Exclusive 3layers Material Fixture

Industrial vacuum cleaner

Optional: Automatic bottom PP tape Feeding Device

Optional: QR pattern scanning function