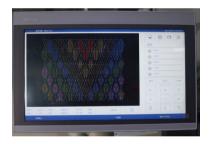

## **Configuration**

Richpeace control system

Side-discharged Punching Needles

Exclusive 3layers Material Fixture

Industrial vacuum cleaner

Optional: Automatic bottom PP tape Feeding Device

Optional: QR pattern scanning function