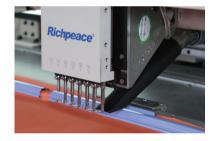

## **Configuration**

Richpeace control system

Side-discharged Punching Needles

Exclusive 3layers Material Fixture

Industrial vacuum cleaner

Optional: Automatic bottom PP tape Feeding Device

Optional: QR pattern scanning function