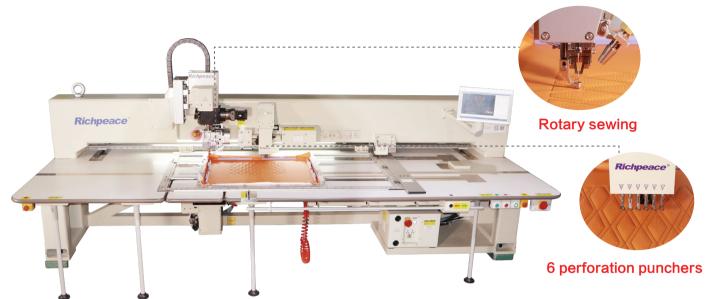

# Richpeace Automatic Perforation and Sewing Machine (Multi-puncher + rotary sewing)

Model: RPCE-L-P+S-1-750×600-B-P6+IS2-VR2-AO,LH50,RH360-3P380

#### **Technical Features**

- 1. Integrated perforation and sewing in one machine, standard perforation, beautiful stitches.
- 2. Sewing head: independent-driven 360° rotary sewing head, no quality difference between forward stitch and reverse stitch; head lifting stroke 50mm keeps enough space for sewing frame and material holding gauge.
- Perforation head: exclusive punching head and sidedischarged punching needle bar mechanism, effectively avoid scraps blocking and ensure it free falling; 6 sizes punchers are supported: 0.8mm, 1.0mm, 1.2mm, 1.5mm, 2.0mm, 2.5mm.
- 4. Main shaft driving, sewing frame driving and perforation are independent-servo-controlled.
- 5. DLC diamond coating needle bar and rotary hook shaft, high wear-resistance.
- 6. Equipped with automatic thread trimming, upper thread break detection and bottom thread counting functions.
- 7. Aluminum material fixture gauge, easy for installation, disassembly and material exchanging, convenient for mass production.
- 8. Powerful industrial vacuum cleaner, smooth and clean.
- 9. Equipped with Richpeace CAD system can design any pattern, realized special sewing process.