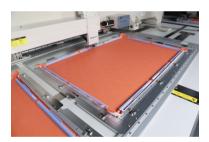

## **Configuration**

Richpeace control system

Side-discharged Punching Needles

Exclusive 3layers Material Fixture

Industrial vacuum cleaner

Optional: Automatic bottom PP tape Feeding Device

Optional: QR pattern scanning function