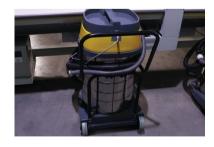

## **Configuration**

Richpeace control system

Side-discharged Punching Needles

Exclusive 3layers Material Fixture

Industrial vacuum cleaner

Optional: Automatic bottom PP tape Feeding Device

Optional: QR pattern scanning function