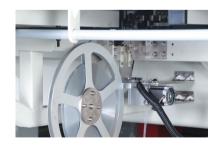

#### **Technical Features**

- 1. Integrated perforation and sewing in one machine, standard perforation, beautiful stitches.
- 2. Sewing head: independent-driven 360° rotary sewing head, no quality difference between forward stitch and reverse stitch; head lifting stroke 50mm keeps enough space for sewing frame and material holding gauge.
- Perforation head: exclusive punching head and sidedischarged punching needle bar mechanism, effectively avoid scraps blocking and ensure it free falling; 6 sizes punchers are supported: 0.8mm, 1.0mm, 1.2mm, 1.5mm, 2.0mm, 2.5mm.
- 4. Main shaft driving, sewing frame driving and perforation are independent-servo-controlled.
- 5. DLC diamond coating needle bar and rotary hook shaft, high wear-resistance.
- 6. Equipped with automatic thread trimming, upper thread break detection and bottom thread counting functions.
- 7. Aluminum material fixture gauge, easy for installation, disassembly and material exchanging, convenient for mass production.
- 8. Powerful industrial vacuum cleaner, smooth and clean.
- 9. Equipped with Richpeace CAD system can design any pattern, realized special sewing process.

## **Configuration**

Richpeace control system

Side-discharged Punching Needles

Exclusive 3layers Material Fixture

Industrial vacuum cleaner

Optional: Automatic bottom PP tape Feeding Device

Optional: QR pattern scanning function