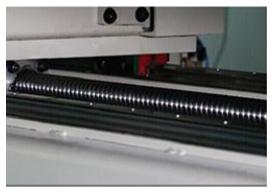

High speed sewing head with lifting range 50-150mm

Stable bridge plus long arm machine structure

Driven by ball screw to make sure
The precise sewing stitch at high speed

Two independent working area A/B shift without machine stop