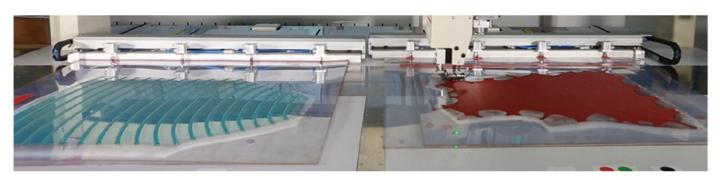

#### Feature & Advantages:

- •Sewing Head lift height: 5-15CM, suitable for all kinds of extra thick material
- •Design template freely without limitation
- •Able to sew on 3D template with head lifting system
- •Template move in/out freely, machine head move freely on template ,without worry about hit on needle or presser foot
- •Large working area, maximum A&B working area 1200X800mm, Montage will be 2500x800mm
- Higher working speed with super stitch quality
- •Free to design any pattern
- Automatic thread trimmer
- •Suitable for extra thick material sewing, stable stitch quality
- •Imported triple size rotary hook, includesmore thread in each bobbin

High speed sewing head with lifting range 50-150mm

Stable bridge plus long arm machine structure

Driven by ball screw to make sure
The precise sewing stitch at high speed

Two independent working area A/B shift without machine stop