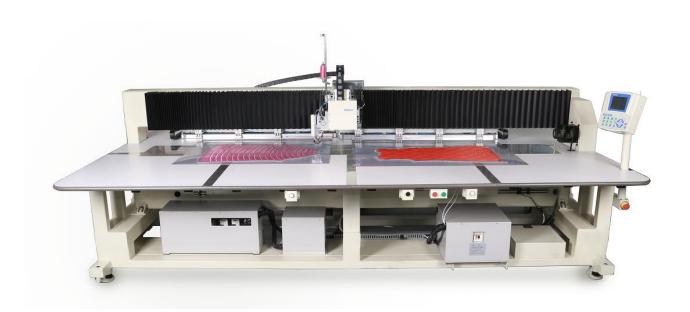

# Richpeace NON-STOP Automatic Sewing System - Head Lifting

# NON-STOP Automatic Template Sewing Richpeace Machine- Head Lifting

Model:RPAS-NS-1-1200X800-B-2-LH,HM

LockStitch RotaryHook Large Area Sewing AdjustableStitch AutoTrimmer High Speed Compressor

#### Feature & Advantages:

- •Sewing Head lift height: 5-15CM, suitable for all kinds of extra thick material
- •Design template freely without limitation
- •Able to sew on 3D template with head lifting system
- •Template move in/out freely, machine head move freely on template ,without worry about hit on needle or presser foot
- •Large working area, maximum A&B working area 1200X800mm, Montage will be 2500x800mm
- Higher working speed with super stitch quality
- •Free to design any pattern
- Automatic thread trimmer
- •Suitable for extra thick material sewing, stable stitch quality
- •Imported triple size rotary hook, includesmore thread in each bobbin

High speed sewing head with lifting range 50-150mm

Stable bridge plus long arm machine structure

Driven by ball screw to make sure
The precise sewing stitch at high speed

Two independent working area A/B shift without machine stop