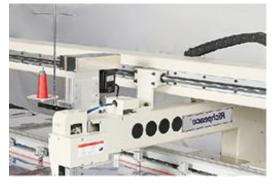

# NON-STOP Automatic Template Sewing Richpeace Machine- Head Lifting

Model:RPAS-NS-1-1200X800-B-2-LH,HM

LockStitch RotaryHook Large Area Sewing AdjustableStitch AutoTrimmer High Speed Compressor

#### Feature & Advantages:

- •Sewing Head lift height: 5-15CM, suitable for all kinds of extra thick material
- •Design template freely without limitation
- •Able to sew on 3D template with head lifting system
- •Template move in/out freely, machine head move freely on template ,without worry about hit on needle or presser foot
- •Large working area, maximum A&B working area 1200X800mm, Montage will be 2500x800mm
- Higher working speed with super stitch quality
- •Free to design any pattern
- Automatic thread trimmer
- •Suitable for extra thick material sewing, stable stitch quality
- •Imported triple size rotary hook, includesmore thread in each bobbin

High speed sewing head with lifting range 50-150mm

Stable bridge plus long arm machine structure

Driven by ball screw to make sure
The precise sewing stitch at high speed

Two independent working area A/B shift without machine stop