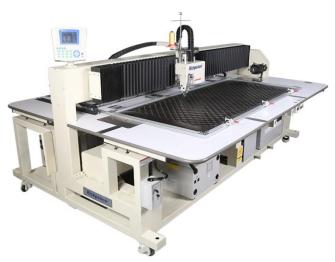

# Richpeace NON-STOP Automatic Sewing System - Head Lifting

# NON-STOP Automatic Template Sewing Richpeace Machine- Head Lifting

Model:RPAS-NS-1-1200X800-B-2-LH,HM

LockStitch RotaryHook Large Area Sewing AdjustableStitch AutoTrimmer High Speed Compressor

#### Feature & Advantages:

- •Sewing Head lift height: 5-15CM, suitable for all kinds of extra thick material
- •Design template freely without limitation
- •Able to sew on 3D template with head lifting system
- •Template move in/out freely, machine head move freely on template ,without worry about hit on needle or presser foot
- •Large working area, maximum A&B working area 1200X800mm, Montage will be 2500x800mm
- Higher working speed with super stitch quality
- •Free to design any pattern
- Automatic thread trimmer
- •Suitable for extra thick material sewing, stable stitch quality
- •Imported triple size rotary hook, includesmore thread in each bobbin

High speed sewing head with lifting range 50-150mm

Stable bridge plus long arm machine structure

Driven by ball screw to make sure
The precise sewing stitch at high speed

Two independent working area A/B shift without machine stop