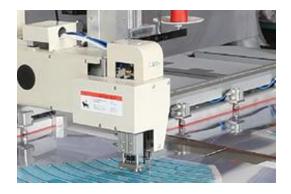

# NON-STOP Automatic Template Sewing Richpeace Machine- Head Lifting

Model:RPAS-NS-1-1200X800-B-2-LH,HM

LockStitch RotaryHook Large Area Sewing AdjustableStitch AutoTrimmer High Speed Compressor

#### Feature & Advantages:

- •Sewing Head lift height: 5-15CM, suitable for all kinds of extra thick material
- •Design template freely without limitation
- •Able to sew on 3D template with head lifting system
- •Template move in/out freely, machine head move freely on template ,without worry about hit on needle or presser foot
- •Large working area, maximum A&B working area 1200X800mm, Montage will be 2500x800mm
- Higher working speed with super stitch quality
- •Free to design any pattern
- Automatic thread trimmer
- •Suitable for extra thick material sewing, stable stitch quality
- •Imported triple size rotary hook, includesmore thread in each bobbin

High speed sewing head with lifting range 50-150mm

Stable bridge plus long arm machine structure

Driven by ball screw to make sure
The precise sewing stitch at high speed

Two independent working area A/B shift without machine stop