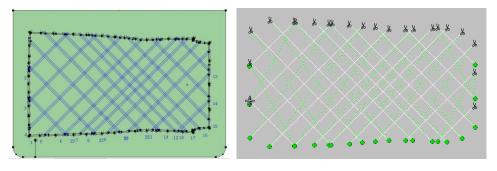

Template cutting file

Stitch file

Inside this blue gap are the lines need to be sewn, software automatically read these lines as stitch file, as right side photo.

- Design any motif stitch or pattern which is difficult to sew by worker.
- Able to set step length, back stitch number and times, grading stitch, etc, to ensure quality consistency.
- All by Richpeace, totally compatible with template cutting machine and auto sewing machine.